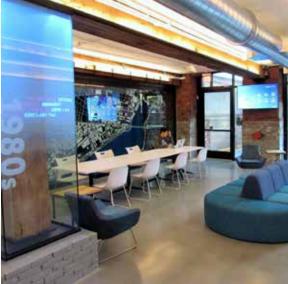

## One Kendall Square

Alexandria LaunchLabs Cambridge

Bluewater Studio collaborated with Perkins&Will Branded Environments and Alexandria Real Estate Equities, Inc. to activate this innovative, branded space. The design incorporates a variety of high-end finishes, complex graphic applications and changeable LED lighting integrated into a dimensional, faceted feature wall.